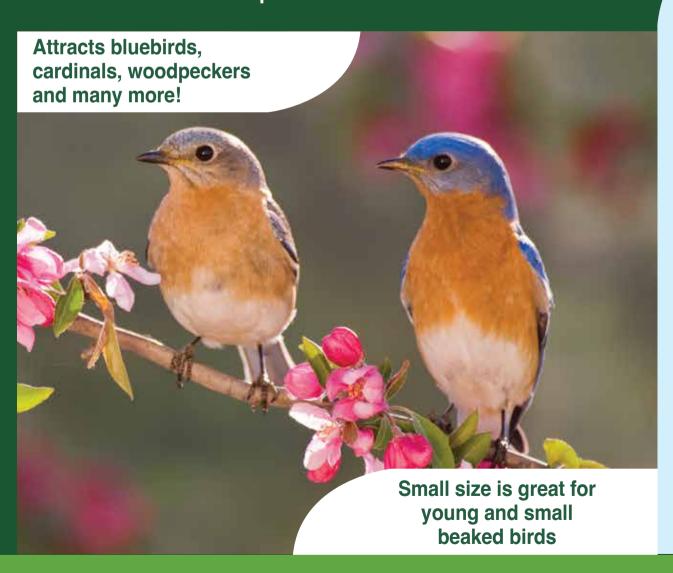

## Why is Lyric Fine Tunes an excellent choice for your backyard feeder?

- It is a no-waste mix, that is 100% edible, so you are not paying for shell waste
- It contains all natural ingredients there are no artificial additives, preservatives or fillers in Lyric Fine Tunes
- It blends a variety of desired nutritious foods that will attract a wide variety of birds. Lyric Fine Tunes meets the challenge with this finely cut mix that attracts smaller beaked birds and is also great for young birds
- It boasts high nutrition content. It contains 15% protein and 35% fat to fuel birds' energy needs
- Lyric Fine Tunes high nut content also provides Vitamin E which aids in digestion