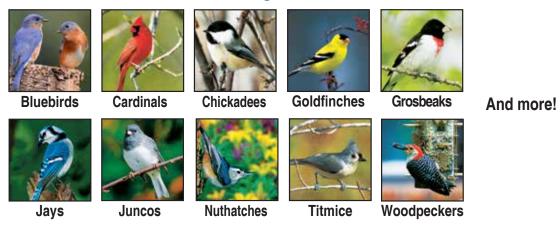

oach for which Lyric Wild Bird Food is known.

## Why is Lyric Fine Tunes an excellent choice for your backyard feeder?

- It is a no-waste mix, that is 100% edible, so you are not paying for shell waste
- It contains all natural ingredients there are no artificial additives, preservatives or fillers in Lyric Fine Tunes
- It blends a variety of desired nutritious foods that will attract a wide variety of birds. Lyric Fine Tunes meets the challenge with this finely cut mix that attracts smaller beaked birds and is also great for young birds
- It boasts high nutrition content. It contains 15% protein and 35% fat to fuel birds' energy needs
- Lyric Fine Tunes high nut content also provides Vitamin E which aids in digestion

## Lyric Fine Tunes will attract and feed these colorful songbirds:



#### Is there a "best" feeder for Lyric Fine Tunes?

Lyric Fine Tunes should be offered in a feeder that protects the seeds and nuts from the elements.

#### We recommend Hopper Feeders, Tray or Platform Feeders with a Cover and Tube Feeders.







## Ingredients:

Peanut Pieces, Sunflower Kernels, Almond Pieces, Pistachio Pieces, Hulled White Proso Millet, Pecan Pieces and Shelled Pumpkin Seed Pieces.

## **Guaranteed Analysis:**

 Crude Protein (min.):
 15.0%

 Crude Fat (min.):
 35.0%

 Crude Fiber (max.):
 15.0%

 Moisture (max.):
 12.0%

 Vitamin E (minimum)
 45 IU/Lb.



#### Packaged to keep it fresh! STAYFRESH TECHNOLOGY INSIDE

This bag contains an oxygen scavenger packet to help keep the food fresh. Please discard the packet, its contents are not

- CAUTION TO INDIVIDUALS WITH